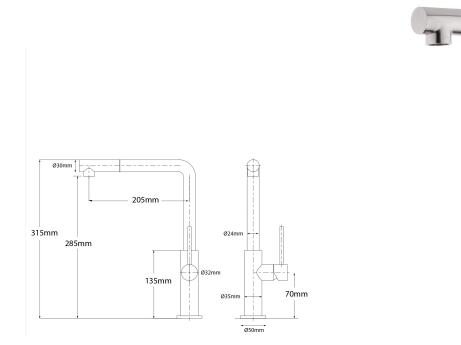

## E-STEEL Tower Pull Out Sink Mixer - Cold Start

| PRODUCT CODE        | ESS14SS                                          |
|---------------------|--------------------------------------------------|
| COLOUR/FINISHES     | Matte Black<br>Brushed Stainless Steel           |
| PRESSURE TYPE       | Mains Pressure Only                              |
| MIN. PRESSURE       | 150kPa                                           |
| MAX. PRESSURE       | 500kPa (As per NZ Building Code AS/NZ<br>3500.1) |
| WELS RATING         | Mains 5 Star; 5.5L/min                           |
| MAX. TEMPERATURE    | 65°C                                             |
| PLUMBING CONNECTION | 15mm                                             |
| BENCH HOLE SIZE     | 35mm                                             |
| CARTRIDGE TYPE      | European Ceramic Cartridge                       |
| SPOUT TYPE          | Pull-Out<br>Swivel                               |
| EXCLUSIVE TO        | Bunnings Warehouse                               |

Specifications and dimensions are subject to change without notice.

Installation instructions are available from the product page on <u>www.foreno.co.nz</u>

Foreno Tapware products are in full compliance with the requirements as set out in the New Zealand Building Code: www.foreno.co.nz/building-code-clauses/