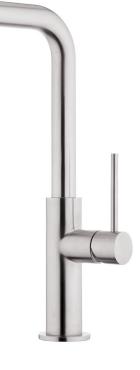

## E-STEEL Tower Pull Out Sink Mixer - Cold Start

| PRODUCT CODE        | ESS14SS                                          |
|---------------------|--------------------------------------------------|
| COLOUR/FINISHES     | Matte Black<br>Brushed Stainless Steel           |
| PRESSURE TYPE       | Mains Pressure Only                              |
| MIN. PRESSURE       | 150kPa                                           |
| MAX. PRESSURE       | 500kPa (As per NZ Building Code AS/NZ<br>3500.1) |
| WELS RATING         | Mains 5 Star; 5.5L/min                           |
| MAX. TEMPERATURE    | 65°C                                             |
| PLUMBING CONNECTION | 15mm                                             |
| BENCH HOLE SIZE     | 35mm                                             |
| CARTRIDGE TYPE      | European Ceramic Cartridge                       |
| SPOUT TYPE          | Pull-Out<br>Swivel                               |
| EXCLUSIVE TO        | Bunnings Warehouse                               |

Specifications and dimensions are subject to change without notice.

Installation instructions are available from the product page on <u>www.foreno.co.nz</u>

Foreno Tapware products are in full compliance with the requirements as set out in the New Zealand Building Code: www.foreno.co.nz/building-code-clauses/