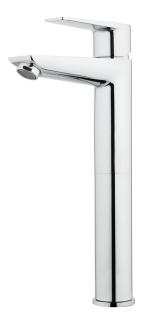

## VIENNA High Rise Basin Mixer

Specifications and dimensions are subject to change without notice.

Installation instructions are available from the product page on <u>www.foreno.co.nz</u>

Foreno Tapware products are in full compliance with the requirements as set out in the New Zealand Building Code: www.foreno.co.nz/building-code-clauses/

This product is not subject to a warning or ban under section 26 of the Building Act 2004.

| PRODUCT CODE        | VNA22CH                                                |
|---------------------|--------------------------------------------------------|
| COLOUR/FINISHES     | Brushed Gunmetal (PVD)<br>Matte Black<br>Chrome        |
| PRESSURE TYPE       | All Pressures                                          |
| MIN. PRESSURE       | 35kPa                                                  |
| MAX. PRESSURE       | 500kPa (As per NZ Building Code AS/NZ<br>3500.1)       |
| WELS RATING         | Low/Unequal 3 Star; 8.5L/min<br>Mains 4 Star; 7.5L/min |
| MAX. TEMPERATURE    | 65°C                                                   |
| PLUMBING CONNECTION | 15mm                                                   |
| BENCH HOLE SIZE     | 35mm                                                   |
| CARTRIDGE TYPE      | European Ceramic Cartridge                             |
| SPOUT TYPE          | Fixed                                                  |
| EXCLUSIVE TO        | Bunnings Warehouse                                     |