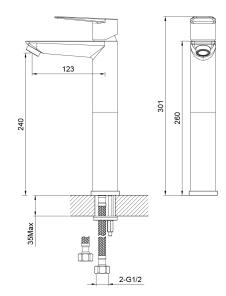

This product is not subject to a warning or ban under section 26 of the Building Act 2004.

| PRODUCT CODE        | VNA22CH                                                |
|---------------------|--------------------------------------------------------|
| COLOUR/FINISHES     | Brushed Gunmetal (PVD)<br>Matte Black<br>Chrome        |
| PRESSURE TYPE       | All Pressures                                          |
| MIN. PRESSURE       | 35kPa                                                  |
| MAX. PRESSURE       | 500kPa (As per NZ Building Code AS/NZ<br>3500.1)       |
| WELS RATING         | Low/Unequal 3 Star; 8.5L/min<br>Mains 4 Star; 7.5L/min |
| MAX. TEMPERATURE    | 65°C                                                   |
| PLUMBING CONNECTION | 15mm                                                   |
| BENCH HOLE SIZE     | 35mm                                                   |
| CARTRIDGE TYPE      | European Ceramic Cartridge                             |
| SPOUT TYPE          | Fixed                                                  |
| EXCLUSIVE TO        | Bunnings Warehouse                                     |