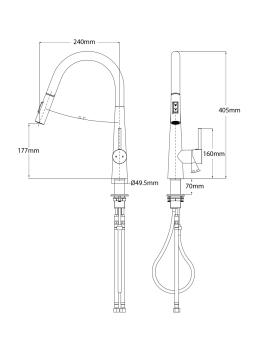

## E-STEEL Gooseneck Pulldown Sink Mixer

| PRODUCT CODE        | ESS13SS                                          |
|---------------------|--------------------------------------------------|
|                     |                                                  |
| COLOUR/FINISHES     | Brushed Nickel (PVD)                             |
| PRESSURE TYPE       | Mains Pressure Only                              |
| MIN. PRESSURE       | 150kPa                                           |
| MAX. PRESSURE       | 500kPa (As per NZ Building Code AS/NZ<br>3500.1) |
| WELS RATING         | Mains 5 Star; 5.5L/min                           |
| MAX. TEMPERATURE    | 65°C                                             |
| PLUMBING CONNECTION | 15mm                                             |
| BENCH HOLE SIZE     | 35mm                                             |
| CARTRIDGE TYPE      | European Ceramic Cartridge                       |
| SPOUT TYPE          | Pull-Out<br>Swivel<br>Two Function               |
| EXCLUSIVE TO        | Bunnings Warehouse                               |