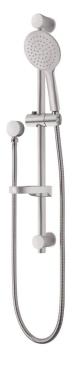

## **E-STEEL Slide Shower**

| PRODUCT CODE        | ESS040                                           |
|---------------------|--------------------------------------------------|
|                     |                                                  |
| COLOUR/FINISHES     | Brushed Nickel (PVD)                             |
| PRESSURE TYPE       | All Pressures                                    |
| MIN. PRESSURE       | 35kPa                                            |
| MAX. PRESSURE       | 500kPa (As per NZ Building Code AS/NZ<br>3500.1) |
| MAX. TEMPERATURE    | 65°C                                             |
| PLUMBING CONNECTION | 15mm                                             |
| WELS RATING         | Mains 3 Star; 7.5L/min<br>Low 3 Star; 8.5L/min   |
| WALL FIXINGS        | Adjustable lower fixing – max 680mm              |
| EXCLUSIVE TO        | Bunnings Warehouse                               |