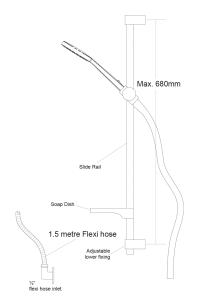

## **E-STEEL Slide Shower**

| PRODUCT CODE        | ESS040                                           |
|---------------------|--------------------------------------------------|
|                     |                                                  |
| COLOUR/FINISHES     | Brushed Nickel (PVD)                             |
| PRESSURE TYPE       | All Pressures                                    |
| MIN. PRESSURE       | 35kPa                                            |
| MAX. PRESSURE       | 500kPa (As per NZ Building Code AS/NZ<br>3500.1) |
| MAX. TEMPERATURE    | 65°C                                             |
| PLUMBING CONNECTION | 15mm                                             |
| WELS RATING         | Mains 3 Star; 7.5L/min<br>Low 3 Star; 8.5L/min   |
| WALL FIXINGS        | Adjustable lower fixing – max 680mm              |
| EXCLUSIVE TO        | Bunnings Warehouse                               |