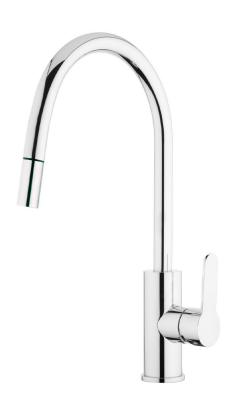

## PURITY Emotion Gooseneck Pulldown Sink Mixer - Cold Start

PRODUCT CODE

| TROBUCT CODE        |                                                                                    |
|---------------------|------------------------------------------------------------------------------------|
|                     |                                                                                    |
| FEATURES            | Cold Start Technology                                                              |
| COLOUR/FINISHES     | Brushed Copper (PVD) Brushed Brass (PVD) Brushed Gunmetal (PVD) Matte Black Chrome |
| PRESSURE TYPE       | Mains Pressure only                                                                |
| MIN. PRESSURE       | 150kPa                                                                             |
| MAX. PRESSURE       | 500kPa (As per NZ Building Code AS/NZ 3500.1)                                      |
| WELS RATING         | Mains 4 Star; 7.5L/min                                                             |
| MAX. TEMPERATURE    | 65°C                                                                               |
| PLUMBING CONNECTION | 15mm                                                                               |
| BENCH HOLE SIZE     | 35mm                                                                               |
| REPLACEMENT PART/S  | FORPT240 – Black Nylon Pull-Out Hose<br>FORPT231 – 35mm ColdStart Cartridge        |

PUR13CH

Specifications and dimensions are subject to change without notice.

Installation instructions are available from the product page on www.foreno.co.nz

Foreno Tapware products are in full compliance with the requirements as set out in the New Zealand Building Code: www.foreno.co.nz/building-code-clauses/