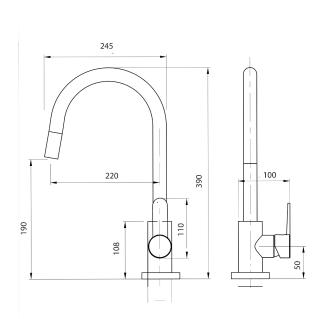

## PURITY Emotion Gooseneck Pulldown Sink Mixer - Cold Start

PRODUCT CODE

| TROBUCT CODE        |                                                                                    |
|---------------------|------------------------------------------------------------------------------------|
|                     |                                                                                    |
| FEATURES            | Cold Start Technology                                                              |
| COLOUR/FINISHES     | Brushed Copper (PVD) Brushed Brass (PVD) Brushed Gunmetal (PVD) Matte Black Chrome |
| PRESSURE TYPE       | Mains Pressure only                                                                |
| MIN. PRESSURE       | 150kPa                                                                             |
| MAX. PRESSURE       | 500kPa (As per NZ Building Code AS/NZ 3500.1)                                      |
| WELS RATING         | Mains 4 Star; 7.5L/min                                                             |
| MAX. TEMPERATURE    | 65°C                                                                               |
| PLUMBING CONNECTION | 15mm                                                                               |
| BENCH HOLE SIZE     | 35mm                                                                               |
| REPLACEMENT PART/S  | FORPT240 – Black Nylon Pull-Out Hose<br>FORPT231 – 35mm ColdStart Cartridge        |

PUR13CH

Specifications and dimensions are subject to change without notice.

Installation instructions are available from the product page on www.foreno.co.nz

Foreno Tapware products are in full compliance with the requirements as set out in the New Zealand Building Code: www.foreno.co.nz/building-code-clauses/