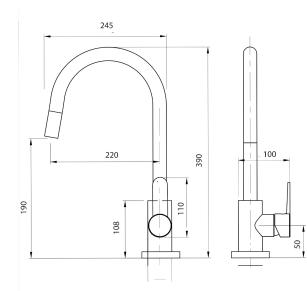

## **PURITY Emotion Gooseneck Pulldown Sink Mixer - Cold**

PUR13CH

Matte Black Chrome

Cold Start Technology Brushed Brass (PVD)

Brushed Gunmetal (PVD)

PRESSURE TYPE Mains Pressure only MIN. PRESSURE 150kPa MAX. PRESSURE 500kPa (As per NZ Building Code AS/NZ 3500.1) WELS RATING Mains 4 Star; 7.5L/min 65°C MAX. TEMPERATURE PLUMBING CONNECTION 15mm BENCH HOLE SIZE 35mm **REPLACEMENT PART/S** FORPT240 - Black Nylon Pull-Out Hose