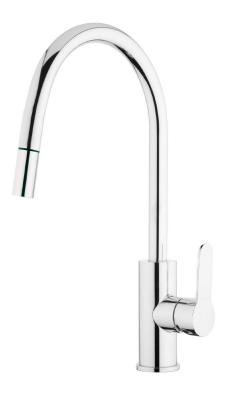

## **PURITY Emotion Gooseneck Pulldown Sink Mixer - Cold**

PUR13CH

Matte Black Chrome

Cold Start Technology Brushed Brass (PVD)

Brushed Gunmetal (PVD)

PRESSURE TYPE Mains Pressure only MIN. PRESSURE 150kPa MAX. PRESSURE 500kPa (As per NZ Building Code AS/NZ 3500.1) WELS RATING Mains 4 Star; 7.5L/min 65°C MAX. TEMPERATURE PLUMBING CONNECTION 15mm BENCH HOLE SIZE 35mm **REPLACEMENT PART/S** FORPT240 - Black Nylon Pull-Out Hose