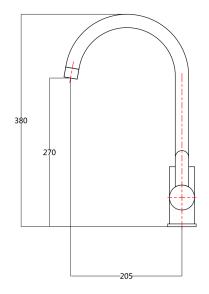

## PURITY Emotion Gooseneck Sink Mixer - Cold Start

PRODUCT CODE

PUR11CH

| FEATURES            | Cold Start Technology                                                  |
|---------------------|------------------------------------------------------------------------|
| COLOUR/FINISHES     | Brushed Brass (PVD)<br>Brushed Gunmetal (PVD)<br>Matte Black<br>Chrome |
| PRESSURE TYPE       | All Pressures                                                          |
| MIN. PRESSURE       | 35kPa                                                                  |
| MAX. PRESSURE       | 500kPa (As per NZ Building Code AS/NZ<br>3500.1)                       |
| WELS RATING         | Low/Unequal 5 Star; 5.5L/min<br>Mains 4 Star; 7L/min                   |
| MAX. TEMPERATURE    | 65°C                                                                   |
| PLUMBING CONNECTION | 15mm                                                                   |