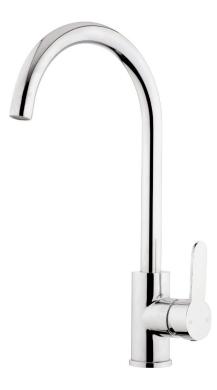

## PURITY Emotion Gooseneck Sink Mixer - Cold Start

PRODUCT CODE

PUR11CH

| FEATURES            | Cold Start Technology                                                  |
|---------------------|------------------------------------------------------------------------|
| COLOUR/FINISHES     | Brushed Brass (PVD)<br>Brushed Gunmetal (PVD)<br>Matte Black<br>Chrome |
| PRESSURE TYPE       | All Pressures                                                          |
| MIN. PRESSURE       | 35kPa                                                                  |
| MAX. PRESSURE       | 500kPa (As per NZ Building Code AS/NZ<br>3500.1)                       |
| WELS RATING         | Low/Unequal 5 Star; 5.5L/min<br>Mains 4 Star; 7L/min                   |
| MAX. TEMPERATURE    | 65°C                                                                   |
| PLUMBING CONNECTION | 15mm                                                                   |