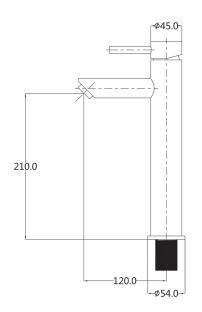

## PURITY Minimal High Rise Basin Mixer

PRODUCT CODE

**PUR023** 

| FEATURES            | Fixed Spout                                      |
|---------------------|--------------------------------------------------|
| COLOUR/FINISHES     | Brushed Stainless Steel                          |
| PRESSURE TYPE       | Mains Pressure only                              |
| MIN. PRESSURE       | 150kPa                                           |
| MAX. PRESSURE       | 500kPa (As per NZ Building Code AS/NZ<br>3500.1) |
| WELS RATING         | Mains 4 Star; 7.5L/min                           |
| MAX. TEMPERATURE    | 65°C                                             |
| PLUMBING CONNECTION | 15mm                                             |
| SPOUT HEIGHT        | 210mm                                            |
|                     |                                                  |