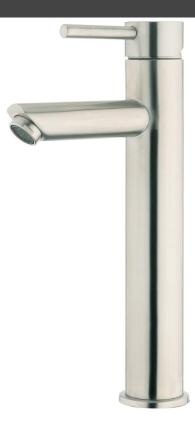

## PURITY Minimal High Rise Basin Mixer

PRODUCT CODE

**PUR023** 

| FEATURES            | Fixed Spout                                      |
|---------------------|--------------------------------------------------|
| COLOUR/FINISHES     | Brushed Stainless Steel                          |
| PRESSURE TYPE       | Mains Pressure only                              |
| MIN. PRESSURE       | 150kPa                                           |
| MAX. PRESSURE       | 500kPa (As per NZ Building Code AS/NZ<br>3500.1) |
| WELS RATING         | Mains 4 Star; 7.5L/min                           |
| MAX. TEMPERATURE    | 65°C                                             |
| PLUMBING CONNECTION | 15mm                                             |
| SPOUT HEIGHT        | 210mm                                            |
|                     |                                                  |