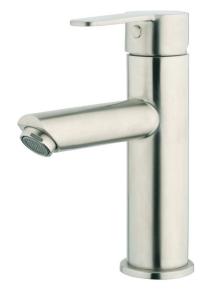

| PRODUCT CODE        | PUR20SS                                          |
|---------------------|--------------------------------------------------|
|                     |                                                  |
| FEATURES            | Fixed Spout                                      |
| COLOUR/FINISHES     | Brushed Stainless Steel                          |
| PRESSURE TYPE       | Mains Pressure only                              |
| MIN. PRESSURE       | 150kPa                                           |
| MAX. PRESSURE       | 500kPa (As per NZ Building Code AS/NZ<br>3500.1) |
| WELS RATING         | Mains 4 Star; 7.5L/min                           |
| MAX. TEMPERATURE    | 65°C                                             |
| PLUMBING CONNECTION | 15mm                                             |
| SPOUT HEIGHT        | 105mm                                            |
|                     |                                                  |