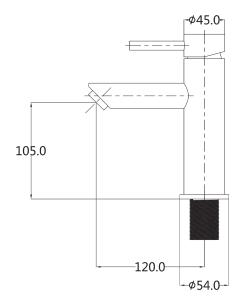

| PRODUCT CODE        | PUR20SS                                          |
|---------------------|--------------------------------------------------|
|                     |                                                  |
| FEATURES            | Fixed Spout                                      |
| COLOUR/FINISHES     | Brushed Stainless Steel                          |
| PRESSURE TYPE       | Mains Pressure only                              |
| MIN. PRESSURE       | 150kPa                                           |
| MAX. PRESSURE       | 500kPa (As per NZ Building Code AS/NZ<br>3500.1) |
| WELS RATING         | Mains 4 Star; 7.5L/min                           |
| MAX. TEMPERATURE    | 65°C                                             |
| PLUMBING CONNECTION | 15mm                                             |
| SPOUT HEIGHT        | 105mm                                            |
|                     |                                                  |