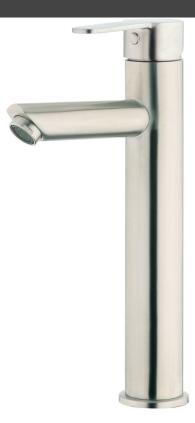

## PURITY Emotion High Rise Basin Mixer

PRODUCT CODE

PUR22SS

| FEATURES            | Fixed Spout                                      |
|---------------------|--------------------------------------------------|
| COLOUR/FINISHES     | Brushed Stainless Steel                          |
| PRESSURE TYPE       | Mains Pressure only                              |
| MIN. PRESSURE       | 150kPa                                           |
| MAX. PRESSURE       | 500kPa (As per NZ Building Code AS/NZ<br>3500.1) |
| WELS RATING         | Mains 4 Star; 7.5L/min                           |
| MAX. TEMPERATURE    | 65°C                                             |
| PLUMBING CONNECTION | 15mm                                             |
| SPOUT HEIGHT        | 210mm                                            |
|                     |                                                  |