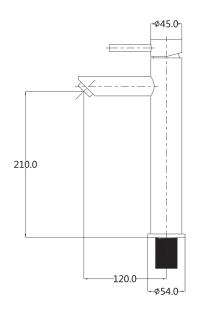

## PURITY Emotion High Rise Basin Mixer

PRODUCT CODE

PUR22SS

| FEATURES            | Fixed Spout                                      |
|---------------------|--------------------------------------------------|
| COLOUR/FINISHES     | Brushed Stainless Steel                          |
| PRESSURE TYPE       | Mains Pressure only                              |
| MIN. PRESSURE       | 150kPa                                           |
| MAX. PRESSURE       | 500kPa (As per NZ Building Code AS/NZ<br>3500.1) |
| WELS RATING         | Mains 4 Star; 7.5L/min                           |
| MAX. TEMPERATURE    | 65°C                                             |
| PLUMBING CONNECTION | 15mm                                             |
| SPOUT HEIGHT        | 210mm                                            |
|                     |                                                  |