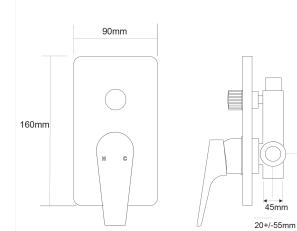

| PRODUCT CODE        | NRT35CH                               |
|---------------------|---------------------------------------|
|                     |                                       |
| COLOUR/FINISHES     | Brushed Nickel (PVD)                  |
|                     | Brushed Brass (PVD)                   |
|                     | Brushed Gunmetal (PVD)                |
|                     | Matte Black                           |
|                     | Chrome                                |
| PRESSURE TYPE       | Mains Pressure only                   |
| MIN. PRESSURE       | 150kPa                                |
| MAX. PRESSURE       | 500kPa (As per NZ Building Code AS/NZ |
|                     | 3500.1)                               |
| MAX. TEMPERATURE    | 65°C                                  |
| PLUMBING CONNECTION | 15mm                                  |
| FACEPLATE (W X H)   | 90 x 160 mm                           |
|                     |                                       |