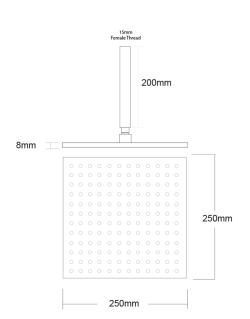

## Ceiling Mounted Shower Drencher (Square)

| PRODUCT CODE        | NRT81SC                                                                                        |
|---------------------|------------------------------------------------------------------------------------------------|
| COLOUR/FINISHES     | Brushed Nickel (PVD)<br>Brushed Brass (PVD)<br>Brushed Gunmetal (PVD)<br>Matte Black<br>Chrome |
| PRESSURE TYPE       | Mains Pressure only                                                                            |
| MIN. PRESSURE       | 150kPa                                                                                         |
| MAX. PRESSURE       | 500kPa (As per NZ Building Code AS/NZ 3500.1)                                                  |
| MAX. TEMPERATURE    | 65°C                                                                                           |
| PLUMBING CONNECTION | 15mm                                                                                           |
| WELS RATING         | Mains 3 Star; 7L/min                                                                           |
| SHOWER HEAD SIZE    | 250 x 250mm                                                                                    |
| ARM LENGTH          | 200mm                                                                                          |