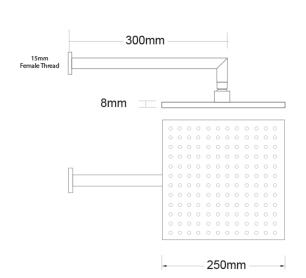

## Wall Mounted Shower Drencher (Square)

| PRODUCT CODE        | NRT81SW                                                                            |
|---------------------|------------------------------------------------------------------------------------|
|                     |                                                                                    |
| COLOUR/FINISHES     | Brushed Nickel (PVD) Brushed Brass (PVD) Brushed Gunmetal (PVD) Matte Black Chrome |
| PRESSURE TYPE       | Mains Pressure only                                                                |
| MIN. PRESSURE       | 150kPa                                                                             |
| MAX. PRESSURE       | 500kPa (As per NZ Building Code AS/NZ 3500.1)                                      |
| MAX. TEMPERATURE    | 65°C                                                                               |
| PLUMBING CONNECTION | 15mm                                                                               |
| WELS RATING         | Mains 3 Star; 7L/min                                                               |
| SHOWER HEAD SIZE    | 250 x 250mm                                                                        |
| ARM LENGTH          | 300mm                                                                              |