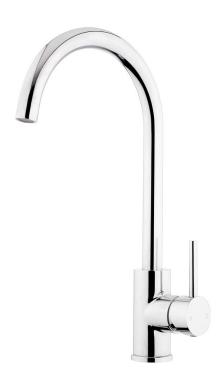

## REEF Sink Mixer – Cold Start

| PRODUCT CODE        | REF11CH                                                                     |
|---------------------|-----------------------------------------------------------------------------|
| COLOUR/FINISHES     | Brushed Brass (PVD) Matte Black Chrome Brushed Stainless Steel              |
| FEATURES            | 360° Swivel Spout<br>Cold Start Technology<br>Lead-free 304 Stainless Steel |
| PRESSURE TYPE       | All Pressures                                                               |
| MIN. PRESSURE       | 35kPa                                                                       |
| MAX. PRESSURE       | 500kPa (As per NZ Building Code AS/NZ 3500.1)                               |
| WELS RATING         | Mains 4 Star; 7L/min<br>Low/Unequal 5 Star; 5.5L/min                        |
| MAX. TEMPERATURE    | 65°C                                                                        |
| PLUMBING CONNECTION | 15mm                                                                        |
| SPOUT HEIGHT        | 260mm                                                                       |