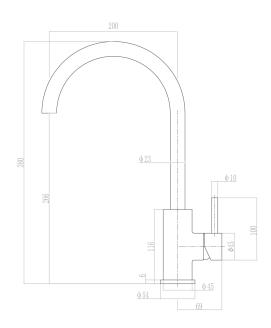

## REEF Sink Mixer – Cold Start

| PRODUCT CODE        | REF11CH                                                                     |
|---------------------|-----------------------------------------------------------------------------|
| COLOUR/FINISHES     | Brushed Brass (PVD) Matte Black Chrome Brushed Stainless Steel              |
| FEATURES            | 360° Swivel Spout<br>Cold Start Technology<br>Lead-free 304 Stainless Steel |
| PRESSURE TYPE       | All Pressures                                                               |
| MIN. PRESSURE       | 35kPa                                                                       |
| MAX. PRESSURE       | 500kPa (As per NZ Building Code AS/NZ 3500.1)                               |
| WELS RATING         | Mains 4 Star; 7L/min<br>Low/Unequal 5 Star; 5.5L/min                        |
| MAX. TEMPERATURE    | 65°C                                                                        |
| PLUMBING CONNECTION | 15mm                                                                        |
| SPOUT HEIGHT        | 260mm                                                                       |