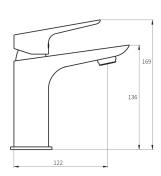

## SOLITAIRE Basin Mixer White/Chrome - Obsolete

| PRODUCT CODE        | SLT021                                             |
|---------------------|----------------------------------------------------|
|                     |                                                    |
| COLOUR/FINISHES     | White/Chrome                                       |
| PRESSURE TYPE       | All Pressures                                      |
| MIN. PRESSURE       | 35kPa                                              |
| MAX. PRESSURE       | 500kPa (As per NZ Building Code AS/NZ<br>3500.1)   |
| WELS RATING         | Low/Unequal 3 Star; 9L/min<br>Mains 3 Star; 8L/min |
| MAX. TEMPERATURE    | 65°C                                               |
| PLUMBING CONNECTION | 15mm                                               |
| CERTIFICATION       | Watermark                                          |

Specifications and dimensions are subject to change without notice.

Installation instructions are available from the product page on <a href="https://www.foreno.co.nz">www.foreno.co.nz</a>

Foreno Tapware products are in full compliance with the requirements as set out in the New Zealand Building Code: www.foreno.co.nz/building-code-clauses/