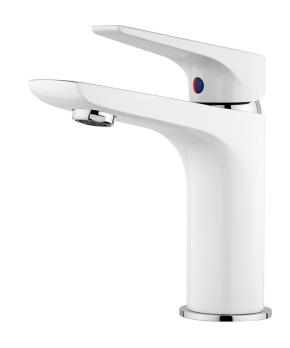

## SOLITAIRE Basin Mixer White/Chrome - Obsolete

| PRODUCT CODE        | SLT021                                             |
|---------------------|----------------------------------------------------|
|                     |                                                    |
| COLOUR/FINISHES     | White/Chrome                                       |
| PRESSURE TYPE       | All Pressures                                      |
| MIN. PRESSURE       | 35kPa                                              |
| MAX. PRESSURE       | 500kPa (As per NZ Building Code AS/NZ<br>3500.1)   |
| WELS RATING         | Low/Unequal 3 Star; 9L/min<br>Mains 3 Star; 8L/min |
| MAX. TEMPERATURE    | 65°C                                               |
| PLUMBING CONNECTION | 15mm                                               |
| CERTIFICATION       | Watermark                                          |