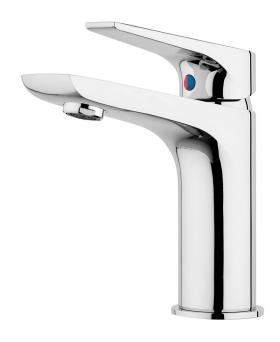

## SOLITAIRE Basin Mixer White/Chrome (Obsolete)

| PRODUCT CODE        | SLT020                                             |
|---------------------|----------------------------------------------------|
|                     |                                                    |
| COLOUR/FINISHES     | White/Chrome                                       |
| PRESSURE TYPE       | All Pressures                                      |
| MIN. PRESSURE       | 35kPa                                              |
| MAX. PRESSURE       | 500kPa (As per NZ Building Code AS/NZ 3500.1)      |
| WELS RATING         | Mains 3 Star; 8L/min<br>Low/Unequal 3 Star; 9L/min |
| MAX. TEMPERATURE    | 65°C                                               |
| PLUMBING CONNECTION | 15mm                                               |
| CERTIFICATION       | Watermark                                          |
|                     |                                                    |