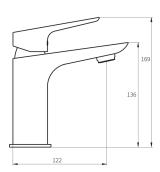

## SOLITAIRE Basin Mixer White/Chrome (Obsolete)

| PRODUCT CODE        | SLT020                                             |
|---------------------|----------------------------------------------------|
|                     |                                                    |
| COLOUR/FINISHES     | White/Chrome                                       |
| PRESSURE TYPE       | All Pressures                                      |
| MIN. PRESSURE       | 35kPa                                              |
| MAX. PRESSURE       | 500kPa (As per NZ Building Code AS/NZ 3500.1)      |
| WELS RATING         | Mains 3 Star; 8L/min<br>Low/Unequal 3 Star; 9L/min |
| MAX. TEMPERATURE    | 65°C                                               |
| PLUMBING CONNECTION | 15mm                                               |
| CERTIFICATION       | Watermark                                          |
|                     |                                                    |