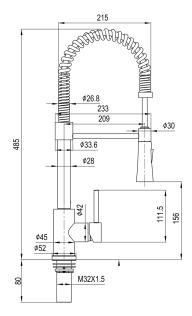

## LE TAP MINIMO II Coil Sink Mixer

PRODUCT CODE

LTM13LFCH

| COLOUR/FINISHES     | Chrome                                           |
|---------------------|--------------------------------------------------|
| PRESSURE TYPE       | Mains Pressure only                              |
| MIN. PRESSURE       | 150kPa                                           |
| MAX. PRESSURE       | 500kPa (As per NZ Building Code AS/NZ<br>3500.1) |
| WELS RATING         | Mains 4 Star; 6L/min                             |
| MAX. TEMPERATURE    | 65°C                                             |
| PLUMBING CONNECTION | 15mm                                             |
| EXCLUSIVE TO        | Mitre 10                                         |
| CARTRIDGE TYPE      | FORPT231 – Cold Start 35mm Ceramic<br>Cartridge  |

Specifications and dimensions are subject to change without notice.

Installation instructions are available from the product page on <u>www.foreno.co.nz</u>

Foreno Tapware products are in full compliance with the requirements as set out in the New Zealand Building Code: www.foreno.co.nz/building-code-clauses/