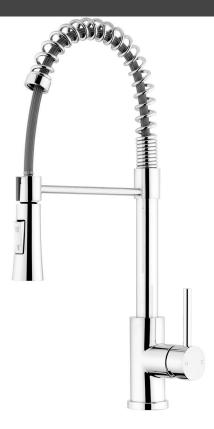

## LE TAP MINIMO II Coil Sink Mixer

PRODUCT CODE

LTM13LFCH

| COLOUR/FINISHES     | Chrome                                           |
|---------------------|--------------------------------------------------|
| PRESSURE TYPE       | Mains Pressure only                              |
| MIN. PRESSURE       | 150kPa                                           |
| MAX. PRESSURE       | 500kPa (As per NZ Building Code AS/NZ<br>3500.1) |
| WELS RATING         | Mains 4 Star; 6L/min                             |
| MAX. TEMPERATURE    | 65°C                                             |
| PLUMBING CONNECTION | 15mm                                             |
| EXCLUSIVE TO        | Mitre 10                                         |
| CARTRIDGE TYPE      | FORPT231 – Cold Start 35mm Ceramic<br>Cartridge  |