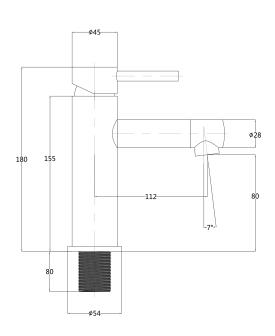

## LE TAP MINIMO II Basin Mixer

| PRODUCT CODE        | LTM20CH                                              |
|---------------------|------------------------------------------------------|
|                     |                                                      |
| CONSTRUCTION        | Lead-free 304 Stainless Steel                        |
| COLOUR/FINISHES     | Matte Black<br>Chrome                                |
| PRESSURE TYPE       | All Pressures                                        |
| MIN. PRESSURE       | 35kPa                                                |
| MAX. PRESSURE       | 500kPa (As per NZ Building Code AS/NZ 3500.1)        |
| WELS RATING         | Low/Unequal 4 Star; 7L/min<br>Mains 4 Star; 6.5L/min |
| MAX. TEMPERATURE    | 65°C                                                 |
| PLUMBING CONNECTION | 15mm                                                 |
| EXCLUSIVE TO        | Mitre 10                                             |