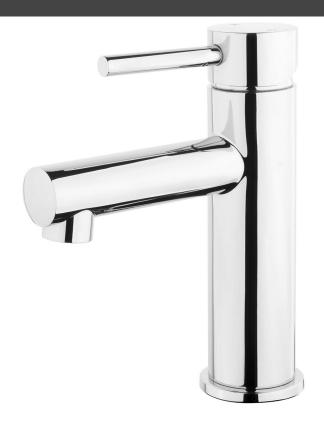

## LE TAP MINIMO II Basin Mixer

| PRODUCT CODE        | LTM20CH                                              |
|---------------------|------------------------------------------------------|
|                     |                                                      |
| CONSTRUCTION        | Lead-free 304 Stainless Steel                        |
| COLOUR/FINISHES     | Matte Black<br>Chrome                                |
| PRESSURE TYPE       | All Pressures                                        |
| MIN. PRESSURE       | 35kPa                                                |
| MAX. PRESSURE       | 500kPa (As per NZ Building Code AS/NZ 3500.1)        |
| WELS RATING         | Low/Unequal 4 Star; 7L/min<br>Mains 4 Star; 6.5L/min |
| MAX. TEMPERATURE    | 65°C                                                 |
| PLUMBING CONNECTION | 15mm                                                 |
| EXCLUSIVE TO        | Mitre 10                                             |