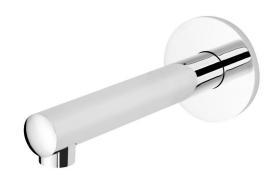

## LE TAP MINIMO II Bath Spout

| PRODUCT CODE        | LTM91CH                                          |
|---------------------|--------------------------------------------------|
|                     |                                                  |
| COLOUR/FINISHES     | Matte Black<br>Chrome                            |
| PRESSURE TYPE       | All Pressures                                    |
| MIN. PRESSURE       | 35kPa                                            |
| MAX. PRESSURE       | 500kPa (As per NZ Building Code AS/NZ<br>3500.1) |
| MAX. TEMPERATURE    | 65°C                                             |
| PLUMBING CONNECTION | 15mm                                             |
| SPOUT REACH         | 172mm                                            |
| EXCLUSIVE TO        | Mitre 10                                         |
|                     |                                                  |