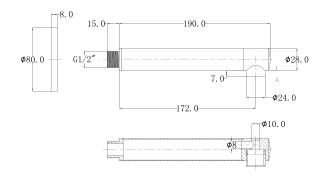

## LE TAP MINIMO II Bath Spout

| PRODUCT CODE        | LTM91CH                                          |
|---------------------|--------------------------------------------------|
|                     |                                                  |
| COLOUR/FINISHES     | Matte Black<br>Chrome                            |
| PRESSURE TYPE       | All Pressures                                    |
| MIN. PRESSURE       | 35kPa                                            |
| MAX. PRESSURE       | 500kPa (As per NZ Building Code AS/NZ<br>3500.1) |
| MAX. TEMPERATURE    | 65°C                                             |
| PLUMBING CONNECTION | 15mm                                             |
| SPOUT REACH         | 172mm                                            |
| EXCLUSIVE TO        | Mitre 10                                         |
|                     |                                                  |