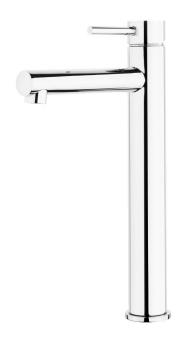

## LE TAP MINIMO II High Rise Basin Mixer

PRODUCT CODE

CONSTRUCTION

PRESSURE TYPE

COLOUR/FINISHES

Specifications and dimensions are subject to change without notice.

Installation instructions are available from the product page on <u>www.foreno.co.nz</u>

| Lead-free 304 Stainless Steel |
|-------------------------------|
| Matte Black<br>Chrome         |
| All Pressures                 |

LTM22CH

| MIN. PRESSURE       | 35kPa                                                |
|---------------------|------------------------------------------------------|
| MAX. PRESSURE       | 500kPa (As per NZ Building Code AS/NZ<br>3500.1)     |
| WELS RATING         | Low/Unequal 4 Star; 7.5L/min<br>Mains 4 Star; 7L/min |
| MAX. TEMPERATURE    | 65°C                                                 |
| PLUMBING CONNECTION | 15mm                                                 |
| EXCLUSIVE TO        | Mitre 10                                             |