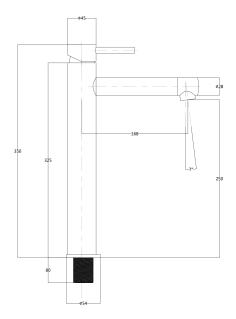

## LE TAP MINIMO II High Rise Basin Mixer

PRODUCT CODE

CONSTRUCTION

PRESSURE TYPE

COLOUR/FINISHES

Specifications and dimensions are subject to change without notice.

Installation instructions are available from the product page on <u>www.foreno.co.nz</u>

| Lead-free 304 Stainless Steel |
|-------------------------------|
| Matte Black<br>Chrome         |
| All Pressures                 |

LTM22CH

| MIN. PRESSURE       | 35kPa                                                |
|---------------------|------------------------------------------------------|
| MAX. PRESSURE       | 500kPa (As per NZ Building Code AS/NZ<br>3500.1)     |
| WELS RATING         | Low/Unequal 4 Star; 7.5L/min<br>Mains 4 Star; 7L/min |
| MAX. TEMPERATURE    | 65°C                                                 |
| PLUMBING CONNECTION | 15mm                                                 |
| EXCLUSIVE TO        | Mitre 10                                             |