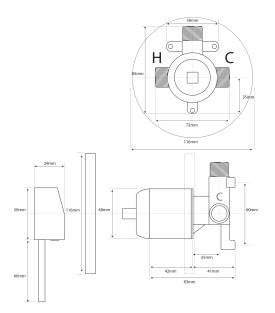

## LE TAP MINIMO II Shower Mixer

| PRODUCT CODE        | LTM30CH                                          |
|---------------------|--------------------------------------------------|
|                     |                                                  |
| COLOUR/FINISHES     | Matte Black<br>Chrome                            |
| PRESSURE TYPE       | All Pressures                                    |
| MIN. PRESSURE       | 35kPa                                            |
| MAX. PRESSURE       | 500kPa (As per NZ Building Code AS/NZ<br>3500.1) |
| MAX. TEMPERATURE    | 65°C                                             |
| PLUMBING CONNECTION | 15mm                                             |
| FACEPLATE DIAMETER  | 110mm                                            |
| CERTIFICATION       | Watermark                                        |
| EXCLUSIVE TO        | Mitre 10                                         |
|                     |                                                  |

Specifications and dimensions are subject to change without notice.

Installation instructions are available from the product page on <u>www.foreno.co.nz</u>

Foreno Tapware products are in full compliance with the requirements as set out in the New Zealand Building Code: www.foreno.co.nz/building-code-clauses/