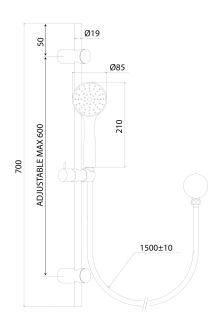

## LE TAP MINIMO II Slide Shower

| PRODUCT CODE        | LTM61RCH                                             |
|---------------------|------------------------------------------------------|
|                     |                                                      |
| WALL FIXINGS        | Adjustable lower fixing – max 600mm                  |
| COLOUR/FINISHES     | Matte Black<br>Chrome                                |
| PRESSURE TYPE       | All Pressures                                        |
| MIN. PRESSURE       | 35kPa                                                |
| MAX. PRESSURE       | 500kPa (As per NZ Building Code AS/NZ 3500.1)        |
| WELS RATING         | Mains 3 Star; 8L/min<br>Low/Unequal 2 Star; 9.5L/min |
| MAX. TEMPERATURE    | 65°C                                                 |
| PLUMBING CONNECTION | 15mm                                                 |
| EXCLUSIVE TO        | Mitre 10                                             |