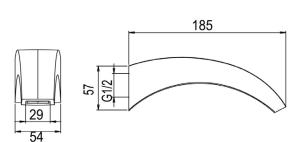

## SOLITAIRE Bath Spout Mirrored Black - Obsolete

| PRODUCT CODE        | SLT91MB                                       |
|---------------------|-----------------------------------------------|
|                     |                                               |
| COLOUR/FINISHES     | Mirrored Black (PVD)                          |
| PRESSURE TYPE       | All Pressures                                 |
| MIN. PRESSURE       | 35kPa                                         |
| MAX. PRESSURE       | 500kPa (As per NZ Building Code AS/NZ 3500.1) |
| MAX. TEMPERATURE    | 65°C                                          |
| PLUMBING CONNECTION | 15mm                                          |
| SPOUT REACH         | 170mm                                         |
|                     |                                               |