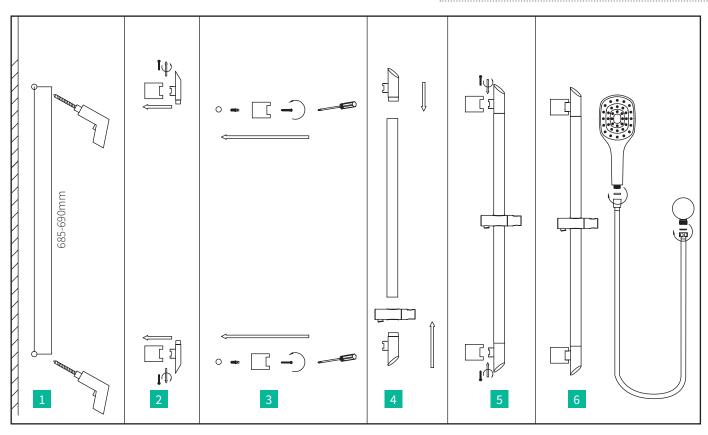

CAUTION: If using your own screws to install the wall brackets, DO NOT use counter sunk type screws as this will void the warranty.

- 1. Measure and mark hole position with pencil Drill mounting holes approx 685-690mm centres.
- 2. Unscrew the swivel rail ends from the wall bracket and retain the screws.
- 3. Push wall plugs into holes. Place wall bracket over top wall plug and fix in position with screw. Repeat for bottom bracket.
- 4. Insert slider or handshower hook onto the rail. Attach the swivel rail ends onto the rail.
- 5. Place the rail onto the wall bracket and screw into place.
- 6. Attach hose to elbow and handpiece then insert the handpiece into holder.