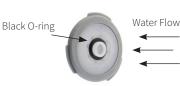

# Mains Pressure installation only:

Insert the flow regulator with the O ring facing away from the hose (as shown). This will comply with the WELS rating.

\*FOR PRESSURES EXCEEDING 500kPa INSTALL A PRESSURE REDUCING VALVE. THOROUGHLY FLUSH ALL PIPES TO ELIMINATE ANY REMAINING DIRT AND RESIDUE, AND INSTALL INLINE FILTERS. FAILURE TO DO SO MAY VOID THE WARRANTY.