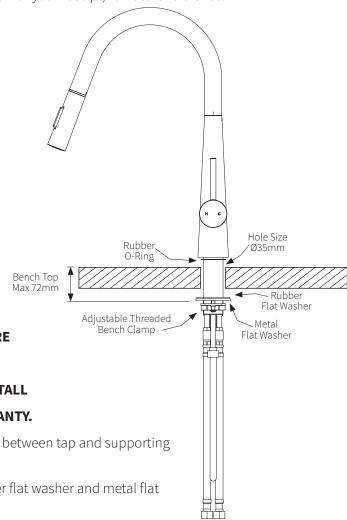

## INSTALLATION

- Position tap in 35mm hole, making sure the rubber o-ring between tap and supporting surface is in place.
- Anchor to bench using threaded bench clamp, with rubber flat washer and metal flat washer between bench and clamp.
- Thoroughly flush all pipes to eliminate any remaining dirt and residue and install inline filters.
- Connect supply hoses to plumbing connections. **NB**: Maximum bend for flexible hose is 35mm radius. Do not stretch, crush or twist hoses. Do not swage hose ends.
- Turn on water supply. Check for leaks.