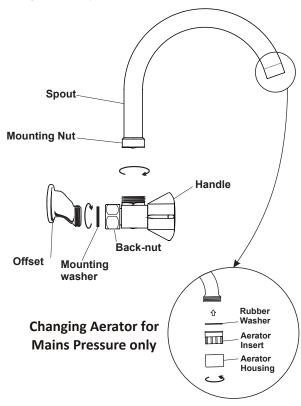

# **CONFIGURATION**

Mains Pressure systems Remove the aerator insert from

the housing and change to the mains pressure insert supplied.

See diagram.

Unequal Low Systems Install as supplied.

Equal Low systems Install as supplied.

# For pressures exceeding 500kPa install a pressure reducing valve. Failure to do so may void the warranty.

- Fit offsets and body to wall mounted wing backs and adjust width to match the faucet body back-nuts.

  NB: It is essential to apply either Teflon sealing tape or graphite & hemp around the screwed tube prior to installation.
- Fit mounting washers to the faucet body back-nuts and tighten back-nuts on to offsets. NB: Do not over-tighten no thread tape is required.
- Fit the centre spout. Push spout on faucet body. Be careful not to push past split collar. Mounting nut to be tightened down with adjustable spanner.