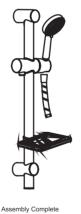

See diagrams on next page (steps 1-5).

- 1. Insert rose, attach hose with conical end to the rose.
- 2. Attach the supply elbow to the supply connection on the wall.
- 3. Turn on water supply. Check for leaks.