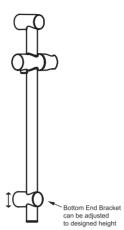

Push wall plugs into 6mm holes.
 Place Holder over top wall plug and fix in position with screw

6. Slide the tube into holder then fit holder E over tube.

 Clip holder covers onto Holder A and Holder B