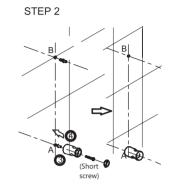

Push wall plugs into 6mm holes.
 Place Holder over top wall plug and fix in position with screw

6. Slide the tube into holder then fit holder E over tube.

 Clip holder covers onto Holder A and Holder B