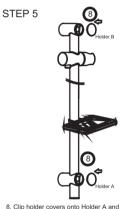

Push wall plugs into 6mm holes.
 Place Holder over top wall plug and fix in position with screw

6. Slide the tube into holder then fit holder E over tube.

 Clip holder covers onto Holder A and Holder B