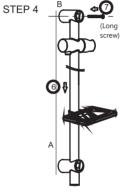

See diagrams on next page (steps 1-5).

- 1. Insert rose, attach hose with conical end to the rose.
- 2. Attach the supply elbow to the supply connection on the wall.
- 3. Turn on water supply. Check for leaks.

Push wall plugs into 6mm holes.
 Place Holder over top wall plug and fix in position with screw

6. Slide the tube into holder then fit holder E over tube.

 Clip holder covers onto Holder A and Holder B