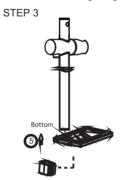

See diagrams on next page (steps 1-5).

- 1. Insert rose, attach hose with conical end to the rose.
- 2. Attach the supply elbow to the supply connection on the wall.
- 3. Turn on water supply. Check for leaks.

# NOTTO BE CLEANED WITH ASTRINGENT, ABRASIVE OR CITRIC CLEANERS.

A soft, damp cloth is recommended for cleaning. Mild soap solutions can also be used on occasion.

5. Attach soap dish to support then slide this assembly on the tube.