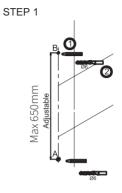

Push wall plugs into 6mm holes.
 Place Holder over top wall plug and fix in position with screw

6. Slide the tube into holder then fit holder E over tube.

 Clip holder covers onto Holder A and Holder B