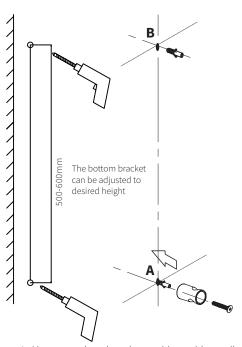

- 1. Measure and mark anchor positions with pencil.
- 2. Drill mounting holes suitable for wall anchors, then push wall anchors into holes.
- Remove end covers from brackets. Slide bottom bracket off rail, and unscrew retaining screw from top bracket and remove.
- 4. Fix bottom bracket in place with screw into wall anchor **A**.