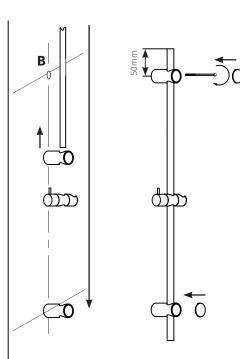

- $5. \ \ Slide the \ rail \ tube \ through \ the \ bott tom \ bracket.$
- 7. Slide handpiece slider onto rail and then slide top bracket onto tube.
- 6. Fix top bracket in place using long screw through bracket and through rail tube into wall anchor **B**.
- 7. Push end covers onto brackets.