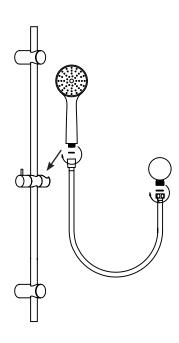

- 8. Attach the supply elbow to the supply connection on the wall.
- 9. Attach hose to elbow and handpiece, then insert handpiece into holder.