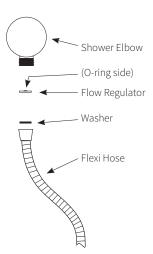

## **CONTENTS**

- Wall brackets and covers
- Fixing kit (wall anchors & screws)
- Silde Rail with adjuster/holder
- 1.5m supply hose
- Supply elbow
- Shower handpiece
- Flow regulator for Mains Pressure installation

# Insert the flow regulator with the O ring facing away from the hose (as shown). This will comply with the WELS rating. Black O-ring Water Flow 7.5L/min Flow Regulator

Mains Pressure installation: