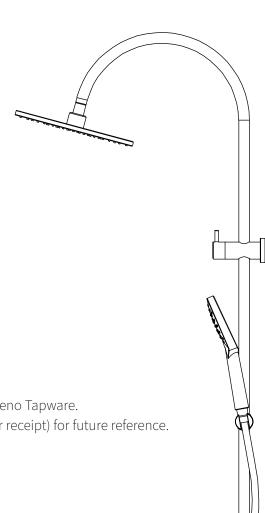

### NRT73R

Congratulations on your purchase of this high quality product from Foreno Tapware.

Please read the following before installation and retain (along with your receipt) for future reference.

CAUTION: IF USING YOUR OWN SCREWS TO INSTALL THE WALL BRACKETS, DO NOT USE COUNTER SUNK TYPE SCREWS, AS THIS WILL VOID THE WARRANTY.

• Refer installation diagram, overleaf.

ATTACH PROOF OF PURCHASE HERE