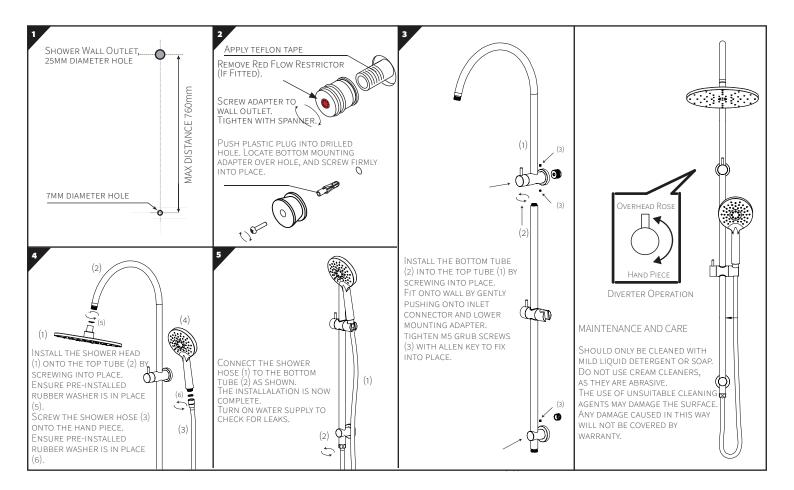

### TOP INLET PLUMBING CONNECTION.

### **INSTALLATION**

\*FOR PRESSURES EXCEEDING 500kPa INSTALL A PRESSURE REDUCING VALVE. THOROUGHLY FLUSH ALL PIPES TO ELIMINATE ANY REMAINING DIRT AND RESIDUE, AND INSTALL INLINE FILTERS. FAILURE TO DO SO MAY VOID THE WARRANTY. TO BE INSTALLED AS PER THE REQUIREMENTS WITH AS/NZS 3500.

CAUTION: IF USING YOUR OWN SCREWS TO INSTALL THE WALL BRACKETS, DO NOT USE COUNTER SUNK TYPE SCREWS, AS THIS WILL VOID THE WARRANTY.

• Refer installation diagram, overleaf.

ATTACH PROOF OF PURCHASE HERE

### SHOULD NOT BE CLEANED WITH ACIDIC, CAUSTIC/ALKALINE, ABRASIVE OR CITRIC CLEANERS.

A soft, damp cloth is recommended for cleaning (Not a Micro fibre cloth). Mild soap solutions can also be used on occasion.

See FORENO. website for full care instructions: www.foreno.co.nz/tapware-care-instructions/