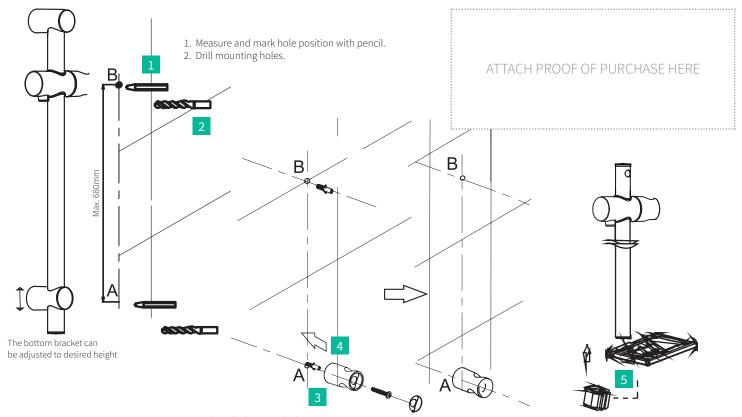

#### **INSTALLATION**

See steps on the next page.

Then attach the supply elbow to the supply connection on the wall.

- 3. Push wall plugs into holes.
- 4. Place holder over top wall plug and fix in position with screw.
- 5. Attach soap dish to support, then slide onto the tube.