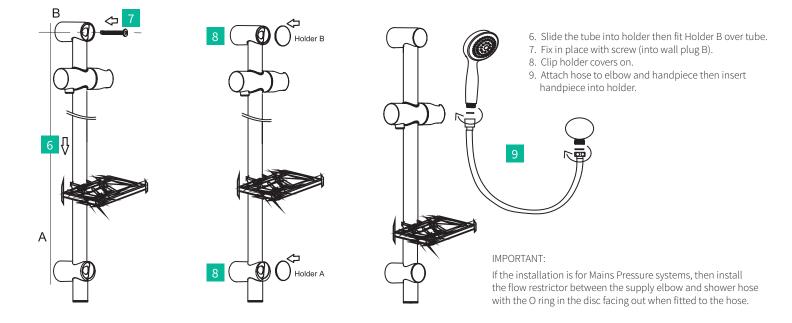

#### **INSTALLATION**

See steps on the next page.

Then attach the supply elbow to the supply connection on the wall.

- 3. Push wall plugs into holes.
- 4. Place holder over top wall plug and fix in position with screw.
- 5. Attach soap dish to support, then slide onto the tube.