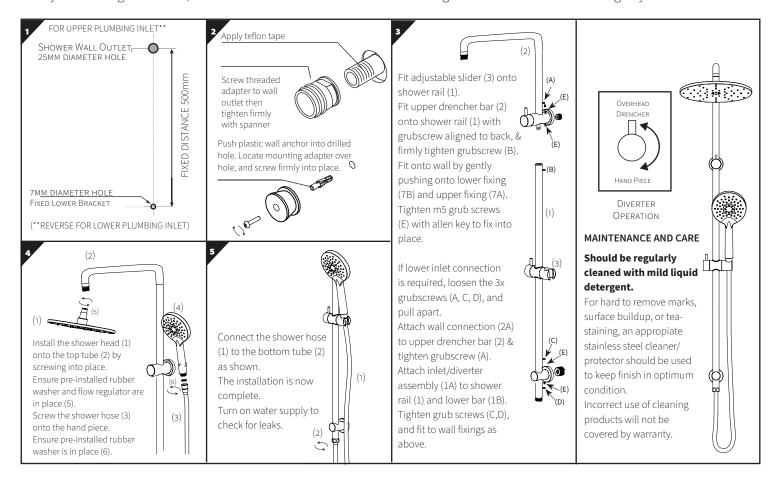

#### **CONTENTS**

- Shower rail (1) with wall connection (1A), with lower bar
   (1B) atttached
- Upper Drencher bar (2) with inlet/diverter assembly (2A) pre-assembled as Top inlet connection
- Adjustable Slider (handpiece holder) (3)
- 1.5m shower hose with flow restrictor disc fitted
- Shower drencher head (4)
- Single Function Shower handpiece (5)
- Wall fixing kit with upper fixing (7A) and threaded lower fixing (7B), and spare o-rings

# TO BE INSTALLED AS PER THE REQUIREMENTS WITH AS/NZS 3500.

Note: This shower has a WELs certified flow restrictor fitted between the shower hose and wall elbow connection. If you want a greater flow, remove this disc but note that this will not give a WELS 3-star water rating anymore.

# SHOULD BE CLEANED REGULARLY WITH DILUTED LIQUID DETERGENT AND DRIED WITH A SOFT CLOTH.

Surface buildup, salt water spray, oxidation, and/or tea-staining should be removed with use of a suitable stainless steel cleaner/protector.