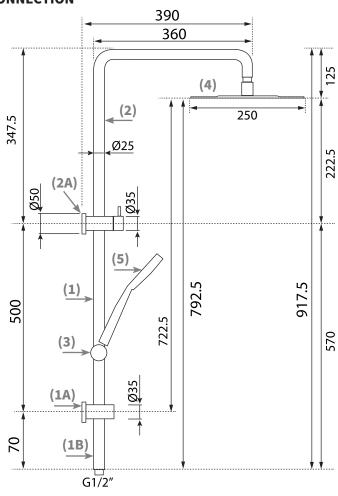

### **TECHNICAL SPECIFICATIONS**

**PUR71RSS** 

# **Suitable for Mains Pressure only**

Minimum Pressure = 150kPa

Maximum operating Pressure = 500kPa\* (As per NZ Building Code AS/NZ 3500.1)

Maximum operating Temperature = 65 deg. Celsius

INTERCHANGEABLE TOP OR BOTTOM INLET PLUMBING CONNECTION (PRE-ASSEMBLED AS TOP INLET CONNECTION)

#### **CONTENTS**

- Shower rail (1) with wall connection (1A), with lower bar
   (1B) atttached
- Upper Drencher bar (2) with inlet/diverter assembly (2A) pre-assembled as Top inlet connection
- Adjustable Slider (handpiece holder) (3)
- 1.5m shower hose with flow restrictor disc fitted
- Shower drencher head (4)
- Single Function Shower handpiece (5)
- Wall fixing kit with upper fixing (7A) and threaded lower fixing (7B), and spare o-rings