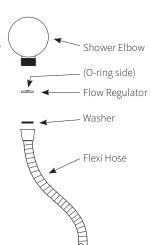

# Insert the flow regulator with the O ring facing away from the hose (as shown). This will comply with the WELS rating. Black O-ring Water Flow

Mains Pressure installation: