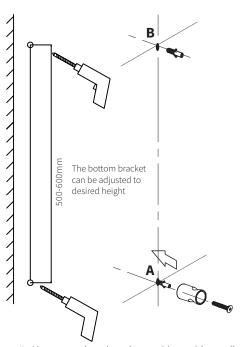

- 1. Measure and mark anchor positions with pencil.
- 2. Drill mounting holes suitable for wall anchors, then push wall anchors into holes.
- Remove end covers from brackets. Slide bottom bracket off rail, and unscrew retaining screw from top bracket and remove.
- 4. Fix bottom bracket in place with screw into wall anchor **A**.

- $5. \ \ Slide the \ rail \ tube \ through \ the \ bottom \ bracket.$
- 7. Slide handpiece slider onto rail and then slide top bracket onto tube.
- 6. Fix top bracket in place using long screw through bracket and through rail tube into wall anchor **B**.
- 7. Push end covers onto brackets.