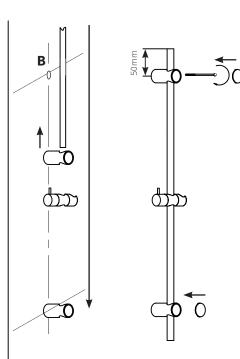

- $5. \ \ Slide the \ rail \ tube \ through \ the \ bottom \ bracket.$
- 7. Slide handpiece slider onto rail and then slide top bracket onto tube.
- 6. Fix top bracket in place using long screw through bracket and through rail tube into wall anchor **B**.
- 7. Push end covers onto brackets.