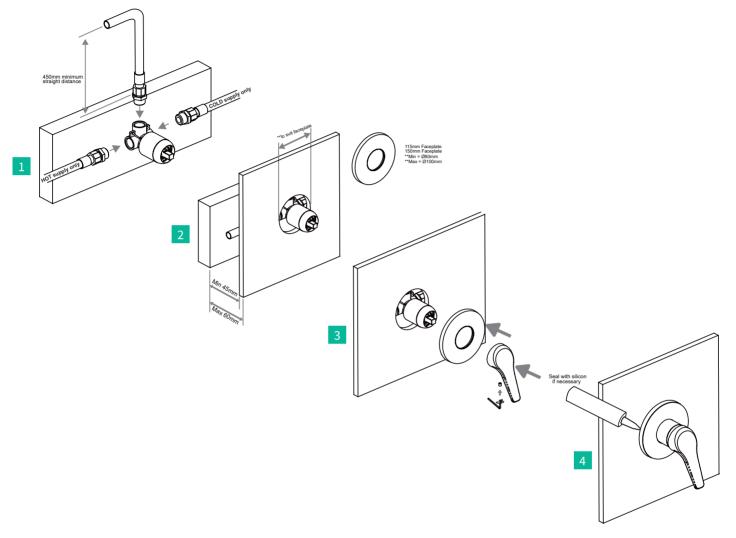

### **INSTALLATION**

# For pressures exceeding 500kPa install a pressure reducing valve. Failure to do so may void the warranty.

Back flow prevention: Where back flow prevention is required, install our 'FORPT79 - Back Flow Prevention Valve' at the supply elbow hose connection of the handpiece. Shower mixers must be water tested with the outlet open, to prevent damage to cartridge seals; due to back pressure.

Any water seepage from the cartridge cavity opening can be stopped by re-tightening the large brass retaining nut.

Turn on mains supply. Check for leaks.

If you have performance issue please check there are no flow restrictors between the hose and the handpiece or the hose and the shower elbow.