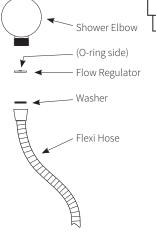

#### **CONTENTS**

- Wall brackets and covers
- Fixing kit (wall anchors & screws)
- Glide bar with adjuster/holder
- 1.5m supply hose
- Supply elbow
- Shower handpiece
- Soap dish
- Flow regulator for Mains Pressure installation

# Mains Pressure installation:

Insert the flow regulator with the O ring facing away from the hose (as shown). This will comply with the WELS rating.

7.5L/min Flow Regulator

- 9. Push end covers onto brackets.
- 10. Attach soap dish to black plastic fitting on slide rail tube, ensure small tab on soap dish aligns with opening on the fitting.

ATTACH PROOF OF PURCHASE HERE

- 11. Attach the supply elbow to the supply connection on the wall.
- 12. Attach hose to elbow and handpiece, then insert handpiece into holder.