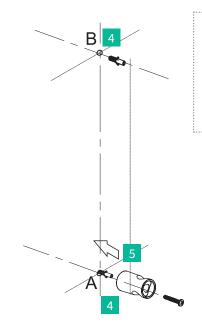

CAUTION: If using your own screws to install the wall brackets, DO NOT use counter sunk type screws as this will void the warranty.

The bottom bracket can be adjusted to desired height

- $1. \ \ \text{Measure and mark anchor positions with pencil.}$
- 2. Drill mounting holes suitable for wall anchors.
- 3. Remove end covers from brackets. Slide bottom bracket off rail, then unscrew retaining screw from top bracket and remove.

- 4. Push wall anchors into holes.
- 5. Fix bottom bracket in place with screw into wall anchor **A**.

- 6. Slide the rail tube through the botttom bracket.
- 7. Slide top bracket onto tube and attach with retaining screw (7a).
- 8. Fix top bracket in place with screw into wall anchor **B**.