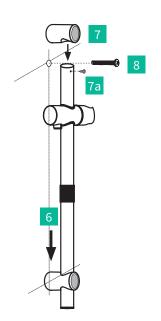

- 4. Push wall anchors into holes.
- 5. Fix bottom bracket in place with screw into wall anchor **A**.

- 6. Slide the rail tube through the botttom bracket.
- 7. Slide top bracket onto tube and attach with retaining screw (7a).
- 8. Fix top bracket in place with screw into wall anchor **B**.