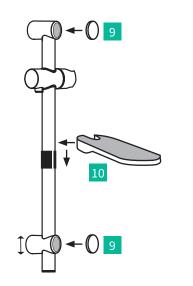

- 9. Push end covers onto brackets.
- 10. Attach soap dish to black plastic fitting on slide rail tube, ensure small tab on soap dish aligns with opening on the fitting.

ATTACH PROOF OF PURCHASE HERE

- 11. Attach the supply elbow to the supply connection on the wall.
- 12. Attach hose to elbow and handpiece, then insert handpiece into holder.