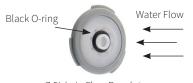

# Mains Pressure installation:

Insert the flow regulator with the O ring facing away from the hose (as shown). This will comply with the WELS rating.

7.5L/min Flow Regulator