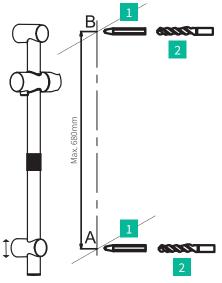

CAUTION: If using your own screws to install the wall brackets, DO NOT use counter sunk type screws as this will void the warranty.

The bottom bracket can be adjusted to desired height

- $1. \ \ \text{Measure and mark anchor positions with pencil.}$
- 2. Drill mounting holes suitable for wall anchors.
- 3. Remove end covers from brackets. Slide bottom bracket off rail, then unscrew retaining screw from top bracket and remove.

- 4. Push wall anchors into holes.
- 5. Fix bottom bracket in place with screw into wall anchor **A**.

- 6. Slide the rail tube through the botttom bracket.
- 7. Slide top bracket onto tube and attach with retaining screw (7a).
- 8. Fix top bracket in place with screw into wall anchor **B**.

- 9. Push end covers onto brackets.
- 10. Attach soap dish to black plastic fitting on slide rail tube, ensure small tab on soap dish aligns with opening on the fitting.

ATTACH PROOF OF PURCHASE HERE

- 11. Attach the supply elbow to the supply connection on the wall.
- 12. Attach hose to elbow and handpiece, then insert handpiece into holder.