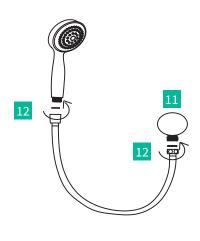

- 9. Push end covers onto brackets.
- 10. Attach soap dish to black plastic fitting on slide rail tube, ensure small tab on soap dish aligns with opening on the fitting.

ATTACH PROOF OF PURCHASE HERE

- 11. Attach the supply elbow to the supply connection on the wall.
- 12. Attach hose to elbow and handpiece, then insert handpiece into holder.