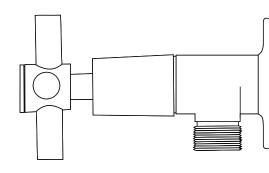

## Suitable for All Pressures

Minimum Pressure = 17kPa Maximum operating Pressure = 500kPa Maximum operating Temperature = 65 deg. Celsius

For domestic use only.

Inlet connection is ½" (15mm) Outlet is 3/4" (20mm)

### For pressures exceeding 500kPa install a pressure reducing valve. Failure to do so may void the warranty.

- Cut 15mm screwed tube to allow for a minimum 15mm wall protrusion and install. NB: It is essential to apply either Teflon sealing tape or graphite & hemp around the screwed tube prior to installation.
- Turn on water supply. Check for leaks.